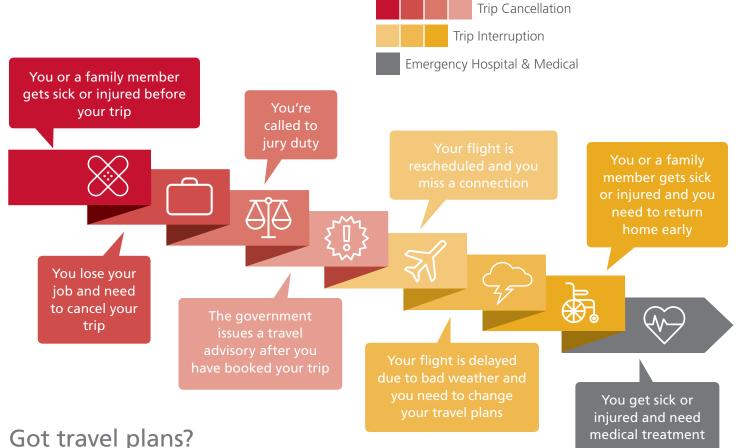

Here are a few scenarios where an All-inclusive Package Plan could help cover expenses for re-arranging flights, accommodations, pre-booked activities and emergency medical care.